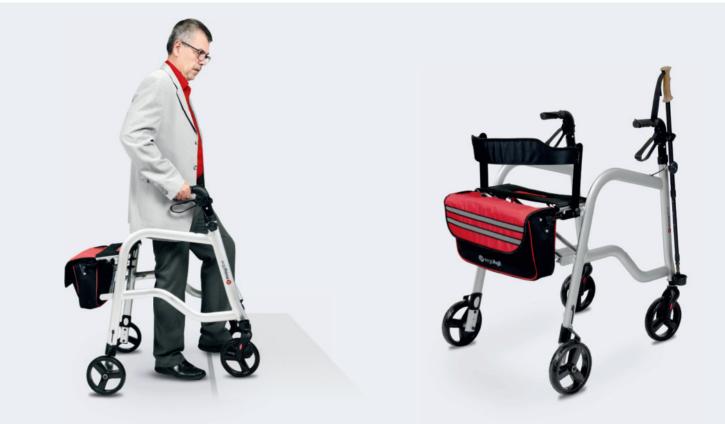

# **Function**

Developed together with experts, the ergoPrimo guarantees a maximum of advantages for the daily use.

- V Very simple overcoming of obstacles.
- V Easy steering, also single-handed.
- V Supports the upright walking.
- M Ergonomic, height adjustable handles.
- N Simple, intuitive folding mechanism.

### **Accessories**

As standard the ergoPrimo is equipped with a very pratical cane holder, a spacious, click-on bag with reflectors and a comfortable detachable back rest.

As option for special applications, an additional anti-tilt safety device is available: