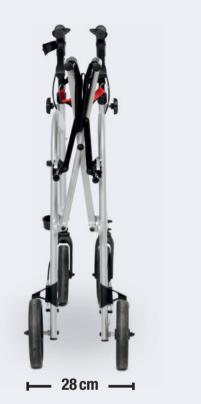

# **Data sheet**

| Sizes:      | S                                                                   | Seat height:   | 620 mm                              |
|-------------|---------------------------------------------------------------------|----------------|-------------------------------------|
|             | М                                                                   | Seat height:   | 680 mm                              |
| Dimensions: | Width unfolded:<br>Width folded:<br>Wheel diameter:<br>Wheel width: |                | 665 mm<br>280 mm<br>200 mm<br>35 mm |
| Handles:    | Heig                                                                | ht Adjustment: | 155 mm                              |
| Weight:     | <b>S:</b> 6,9 kg / <b>M:</b> 7,2 kg (Without standard accessories)  |                |                                     |