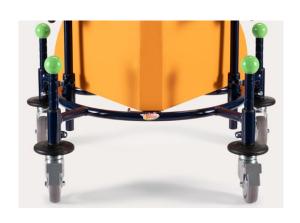

#### Frame

steel and painted with non-toxic epoxy varnish. Adjustable in height for a perfect usability and with protection balls at the upper end of the rods.

### **Abduction block**

adjustable in depth.

#### Wheels

fully-swivelling, rolling on ball-bearings. They are protected by elastic bumpers wall-save.