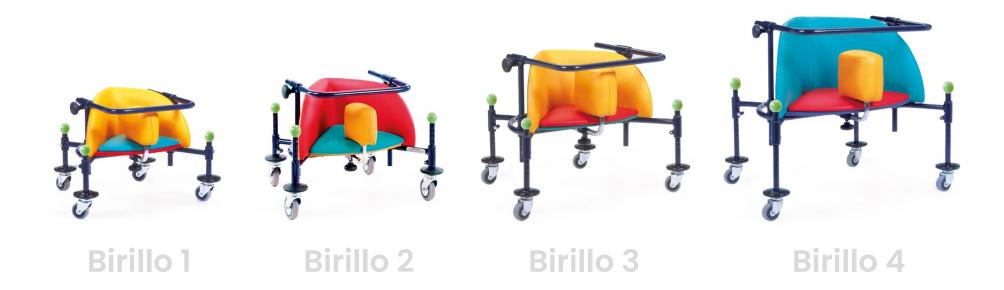

### Available in 4 sizes

**Birillo** is an extremely helpful aid for **the exploration of the surrounding environment**, which instantly shift from being a visual and static space to a territory of discovery. **Through Birillo, the child can enrich his wealth of experiences and increase his cognitive and relational repertoire, increasing body and space awareness.** 

# Birilo sizes and weight

| A: backrest height            |
|-------------------------------|
| B: length encumbrance         |
| C: overall width              |
| D: height ground to seat      |
| E: height ground to handlebar |
| F: seat depth                 |
| G: seat width                 |
| H: user height                |
| Turning width                 |
| Total weight                  |
| Maximum load                  |

| size 1           | size 2            | size 3            | size 4             |
|------------------|-------------------|-------------------|--------------------|
| 18 cm            | 19 cm             | 21 cm             | 26 cm              |
| 59 cm            | 65 cm             | 73 cm             | 78 cm              |
| 50 cm            | 51 cm             | 59 cm             | 60 cm              |
| from 20 to 28 cm | from 23 to 31 cm  | from 23 to 35 cm  | from 22 to 40 cm   |
| from 34 to 48 cm | from 40 to 56 cm  | from 40 to 65 cm  | from 43 to 74 cm   |
| 18 cm            | 20 cm             | 23 cm             | 30 cm              |
| 22 cm            | 26 cm             | 30 cm             | 38 cm              |
| from 70 to 95 cm | from 85 to 105 cm | from 95 to 120 cm | from 110 to 140 cm |
| 67 cm            | 73 cm             | 81 cm             | 89 cm              |
| 8,5 kg           | 10 kg             | 11 kg             | 12,8 kg            |
| 30 kg            | 40 kg             | 50 kg             | 60 kg              |
|                  |                   |                   |                    |