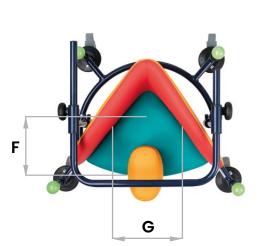

# Birilo sizes and weight

| A: backrest height            |
|-------------------------------|
| B: length encumbrance         |
| C: overall width              |
| D: height ground to seat      |
| E: height ground to handlebar |
| F: seat depth                 |
| G: seat width                 |
| H: user height                |
| Turning width                 |
| Total weight                  |
| Maximum load                  |

| size 1           | size 2            | size 3            | size 4             |
|------------------|-------------------|-------------------|--------------------|
| 18 cm            | 19 cm             | 21 cm             | 26 cm              |
| 59 cm            | 65 cm             | 73 cm             | 78 cm              |
| 50 cm            | 51 cm             | 59 cm             | 60 cm              |
| from 20 to 28 cm | from 23 to 31 cm  | from 23 to 35 cm  | from 22 to 40 cm   |
| from 34 to 48 cm | from 40 to 56 cm  | from 40 to 65 cm  | from 43 to 74 cm   |
| 18 cm            | 20 cm             | 23 cm             | 30 cm              |
| 22 cm            | 26 cm             | 30 cm             | 38 cm              |
| from 70 to 95 cm | from 85 to 105 cm | from 95 to 120 cm | from 110 to 140 cm |
| 67 cm            | 73 cm             | 81 cm             | 89 cm              |
| 8,5 kg           | 10 kg             | 11 kg             | 12,8 kg            |
| 30 kg            | 40 kg             | 50 kg             | 60 kg              |
|                  |                   |                   |                    |