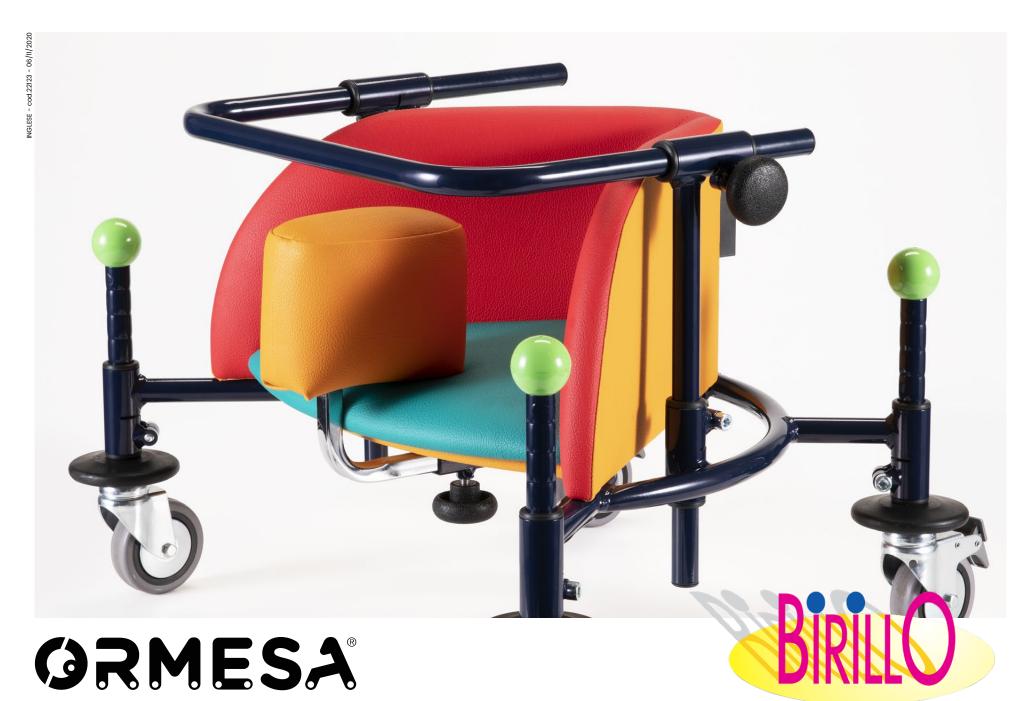

## Emotions in motion.

**Birillo** by Ormesa is a **walker for children** with disabilities designed to allow autonomous movement in sitting position.

Its **peculiar shape and bright colors** characterizing the **self-extinguishing upholstery**, make it a fun and stimulating aid and a valuable tool for rehabilitation activities.

With Birillo, safety and fun go hand in hand. The triangular shape of the seat gives stability to the pelvis and trunk, favoring a functional position to the use of the lower and upper limbs. Thanks to these features, it stimulates the correct posture of the child without inhibiting the rotation of the trunk, favoring the management of movement through the arms. The correct posture prevents deformities and favors the generation of motor schemes, essential for a rich and meaningful interaction with the physical and social environment.

## Triangular seat

to contain the pelvis (seat/backrest with 90° angle). It is padded and covered with plastic material, resisting to wear and tear and cleaning.