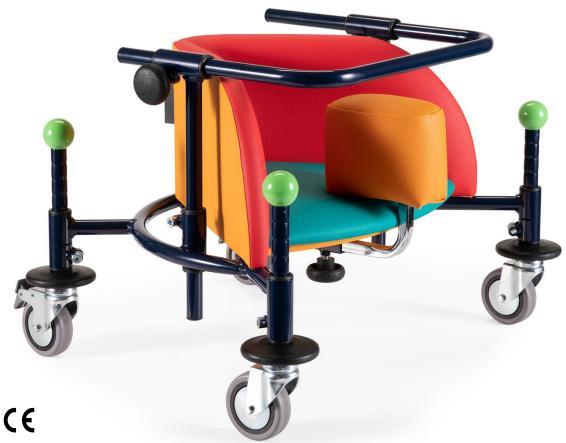

#### Frame

steel and painted with non-toxic epoxy varnish. Adjustable in height for a perfect usability and with protection balls at the upper end of the rods.

#### Wheels

fully-swivelling, rolling on ball-bearings. They are protected by elastic bumpers wall-save.

### Handlebar

adjustable in height and depth.