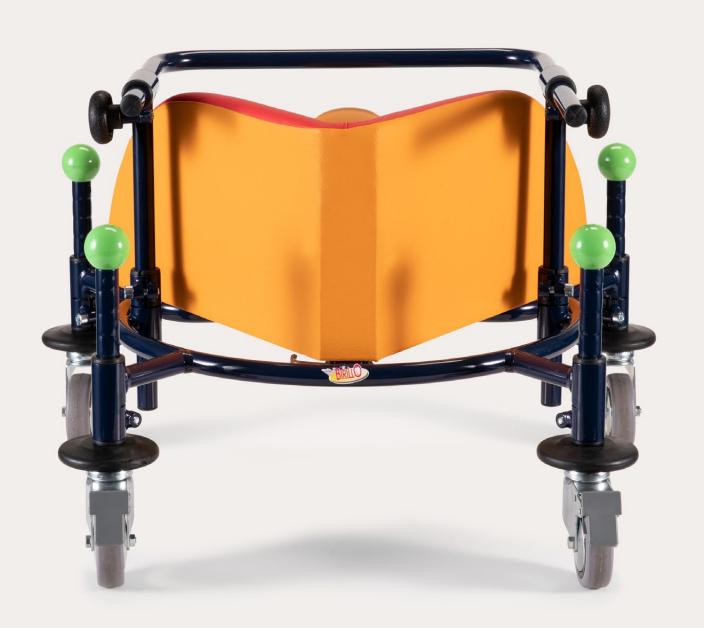

## Emotions in motion.

**Birillo** by Ormesa is a **walker for children** with disabilities designed to allow autonomous movement in sitting position.

Its **peculiar shape and bright colors** characterizing the **self-extinguishing upholstery**, make it a fun and stimulating aid and a valuable tool for rehabilitation activities.

## Triangular seat

to contain the pelvis (seat/backrest with 90° angle). It is padded and covered with plastic material, resisting to wear and tear and cleaning.