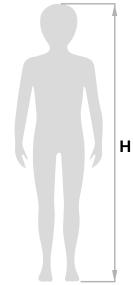

# Birilo sizes and weight

| A: backrest height            |
|-------------------------------|
| B: length encumbrance         |
| C: overall width              |
| D: height ground to seat      |
| E: height ground to handlebar |
| F: seat depth                 |
| G: seat width                 |
| H: user height                |
| Turning width                 |
| Total weight                  |
| Maximum load                  |

| size 1           | size 2            | size 3            | size 4             |
|------------------|-------------------|-------------------|--------------------|
| 18 cm            | 19 cm             | 21 cm             | 26 cm              |
| 59 cm            | 65 cm             | 73 cm             | 78 cm              |
| 50 cm            | 51 cm             | 59 cm             | 60 cm              |
| from 20 to 28 cm | from 23 to 31 cm  | from 23 to 35 cm  | from 22 to 40 cm   |
| from 34 to 48 cm | from 40 to 56 cm  | from 40 to 65 cm  | from 43 to 74 cm   |
| 18 cm            | 20 cm             | 23 cm             | 30 cm              |
| 22 cm            | 26 cm             | 30 cm             | 38 cm              |
| from 70 to 95 cm | from 85 to 105 cm | from 95 to 120 cm | from 110 to 140 cm |
| 67 cm            | 73 cm             | 81 cm             | 89 cm              |
| 8,5 kg           | 10 kg             | 11 kg             | 12,8 kg            |
| 30 kg            | 40 kg             | 50 kg             | 60 kg              |
|                  |                   |                   |                    |