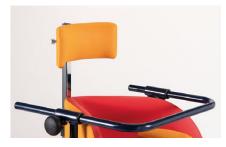

f movement through the arms. The correct posture prevents deformities and favors the generation of motor schemes, essential for a rich and meaningful interaction with the physical and social environment.



## Technical features and adjustments



#### Frame

steel and painted with non-toxic epoxy varnish. Adjustable in height for a perfect usability and with protection balls at the upper end of the rods.



### **Abduction block**

adjustable in depth.





## Triangular seat

to contain the pelvis (seat/backrest with 90° angle). It is padded and covered with plastic material, resisting to wear and tear and cleaning.



#### Wheels

fully-swivelling, rolling on ball-bearings. They are protected by elastic bumpers wall-save.



### Handlebar

adjustable in height and depth.

# Components



**860 Concave headrest** Adjustable in height.



**812 Directional locks**Help the direction of the walking frame.



**824 Transparent tray**With circular recess. Adjustable in depth.



# Birilo sizes and weight

| A: backrest height            |
|-------------------------------|
| B: length encumbrance         |
| C: overall width              |
| D: height ground to seat      |
| E: height ground to handlebar |
| F: seat depth                 |
| G: seat width                 |
| H: user height                |
| Turning width                 |
| Total weight                  |
| Maximum load                  |

| size 1           | size 2            | size 3            | size 4             |
|------------------|-------------------|-------------------|--------------------|
| 18 cm