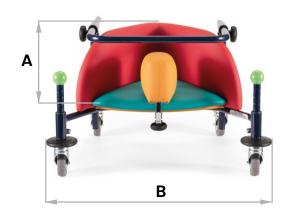

# Birilo sizes and weight

| A: backrest height            |
|-------------------------------|
| B: length encumbrance         |
| C: overall width              |
| D: height ground to seat      |
| E: height ground to handlebar |
| F: seat depth                 |
| G: seat width                 |
| H: user height                |
| Turning width                 |
| Total weight                  |
| Maximum load                  |

| size 1           | size 2            | size 3            | size 4             |
|------------------|-------------------|-------------------|--------------------|
| 18 cm            | 19 cm             | 21 cm             | 26 cm              |
| 59 cm            | 65 cm             | 73 cm             | 78 cm              |
| 50 cm            | 51 cm             | 59 cm             | 60 cm              |
| from 20 to 28 cm | from 23 to 31 cm  | from 23 to 35 cm  | from 22 to 40 cm   |
| from 34 to 48 cm | from 40 to 56 cm  | from 40 to 65 cm  | from 43 to 74 cm   |
| 18 cm            | 20 cm             | 23 cm             | 30 cm              |
| 22 cm            | 26 cm             | 30 cm             | 38 cm              |
| from 70 to 95 cm | from 85 to 105 cm | from 95 to 120 cm | from 110 to 140 cm |
| 67 cm            | 73 cm             | 81 cm             | 89 cm              |
| 8,5 kg           | 10 kg             | 11 kg             | 12,8 kg            |
| 30 kg            | 40 kg             | 50 kg             | 60 kg              |
|                  |                   |                   |                    |