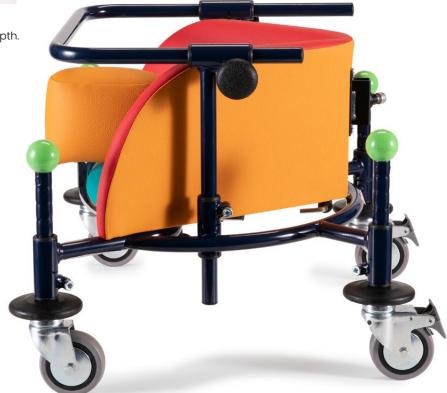

## Emotions in motion.

**Birillo** by Ormesa is a **walker for children** with disabilities designed to allow autonomous movement in sitting position.

Its **peculiar shape and bright colors** characterizing the **self-extinguishing upholstery**, make it a fun and stimulating aid and a valuable tool for rehabilitation activities.

With Birillo, safety and fun go hand in hand. The triangular shape of the seat gives stability to the pelvis and trunk, favoring a functional position to the use of the lower and upper limbs. Thanks to these features, it stimulates the correct posture of the child without inhibiting the rotation of the trunk, favoring the management of movement through the arms. The correct posture prevents deformities and favors the generation of motor schemes, essential for a rich and meaningful interaction with the physical and social environment.