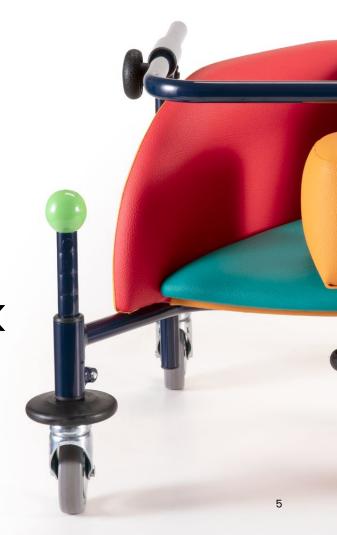

#### Frame

steel and painted with non-toxic epoxy varnish. Adjustable in height for a perfect usability and with protection balls at the upper end of the rods.

#### Wheels

fully-swivelling, rolling on ball-bearings. They are protected by elastic bumpers wall-save.

### Handlebar

adjustable in height and depth.