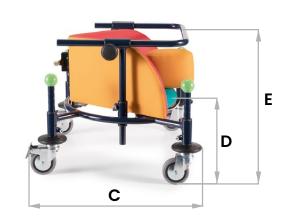

# Birilo sizes and weight

| A: backrest height            |
|-------------------------------|
| B: length encumbrance         |
| C: overall width              |
| D: height ground to seat      |
| E: height ground to handlebar |
| F: seat depth                 |
| G: seat width                 |
| H: user height                |
| Turning width                 |
| Total weight                  |
| Maximum load                  |

| size 1           | size 2            | size 3            | size 4             |
|------------------|-------------------|-------------------|--------------------|
| 18 cm            | 19 cm             | 21 cm             | 26 cm              |
| 59 cm            | 65 cm             | 73 cm             | 78 cm              |
| 50 cm            | 51 cm             | 59 cm             | 60 cm              |
| from 20 to 28 cm | from 23 to 31 cm  | from 23 to 35 cm  | from 22 to 40 cm   |
| from 34 to 48 cm | from 40 to 56 cm  | from 40 to 65 cm  | from 43 to 74 cm   |
| 18 cm            | 20 cm             | 23 cm             | 30 cm              |
| 22 cm            | 26 cm             | 30 cm             | 38 cm              |
| from 70 to 95 cm | from 85 to 105 cm | from 95 to 120 cm | from 110 to 140 cm |
| 67 cm            | 73 cm             | 81 cm             | 89 cm              |
| 8,5 kg           | 10 kg             | 11 kg             | 12,8 kg            |
| 30 kg            | 40 kg             | 50 kg             | 60 kg              |
|                  |                   |                   |                    |