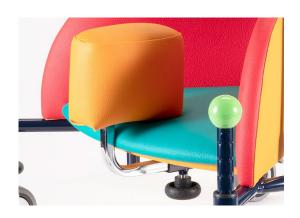

## Triangular seat

to contain the pelvis (seat/backrest with 90° angle). It is padded and covered with plastic material, resisting to wear and tear and cleaning.

### Handlebar

adjustable in height and depth.