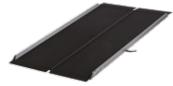

## **BROADBAND Beam**

Foldable alumium ramp

#### Features

- » Aluminium ramp with anti-slip surface
- » Please find item numbers and specifications on page 4

• Foldable handle

 Transportation lock

Two single foldable aluminium ramps