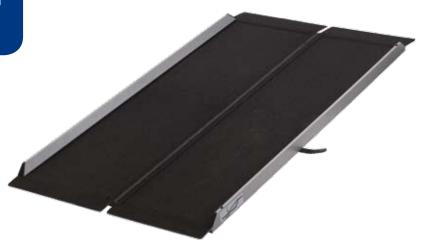

## **BROADBAND Beam**

Foldable alumium ramp

#### Features

- » Aluminium ramp with anti-slip surface
- » Please find item numbers and specifications on page 4

• Foldable handle

 Transportation lock

Two single foldable aluminium ramps