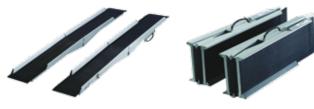

## **BROADBAND** Ray

| Name               | Length<br>(cm) | Track width<br>(cm) | Max height for step<br>(cm) | Weight<br>(kg) | Max load/pair<br>(kg) | Part no.<br>Set of 2 ramps |
|--------------------|----------------|---------------------|-----------------------------|----------------|-----------------------|----------------------------|
| BROADBAND Ray 1500 | 150            | 2 x 25              | 30                          | 2 x 5.0        | 2 x 200               | BB2P15025                  |
| BROADBAND Ray 1800 | 180            | 2 x 25              | 36                          | 2 x 5.7        | 2 x 200               | BB2P18025                  |
| BROADBAND Ray 2100 | 210            | 2 x 25              | 42                          | 2 x 6.8        | 2 x 200               | BB2P21025                  |