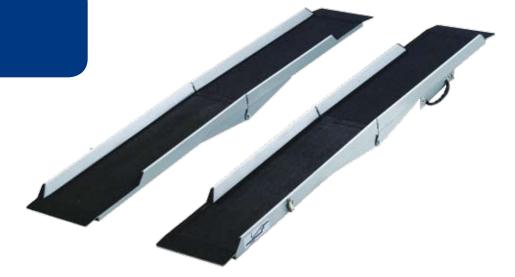

## **BROADBAND** Ray

| Name               | Length<br>(cm) | Track width<br>(cm) | Max height for step<br>(cm) | Weight<br>(kg) | Max load/pair<br>(kg) | Part no.<br>Set of 2 ramps |
|--------------------|----------------|---------------------|-----------------------------|----------------|-----------------------|----------------------------|
| BROADBAND Ray 1500 | 150            | 2 x 25              | 30                          | 2 x 5.0        | 2 x 200               | BB2P15025                  |
| BROADBAND Ray 1800 | 180            | 2 x 25              | 36                          | 2 x 5.7        | 2 x 200               | BB2P18025                  |
| BROADBAND Ray 2100 | 210            | 2 x 25              | 42                          | 2 x 6.8        | 2 x 200               | BB2P21025                  |