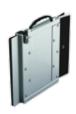

## **BROADBAND Beam**

Foldable alumium ramp

#### Features

- » Aluminium ramp with anti-slip surface
- » Please find item numbers and specifications on page 4

• Foldable handle

 Transportation lock

Two single foldable aluminium ramps