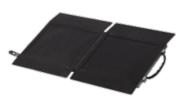

## **BROADBAND** Defrag

Foldable two-piece aluminium ramp

#### Features

- » Aluminium ramp with anti-slip surface
- » Safety lock keep the ramps together when the ramp is in use.
- » Spacers have the function of of legs when the ramp is folded. They also help keeping the ramps in place when the ramp is in use.
- » Please find item numbers and specifications on page 4