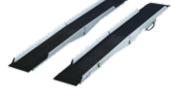

## **BROADBAND** Ray

| Name               | Length<br>(cm) | Track width<br>(cm) | Max height for step<br>(cm) | Weight<br>(kg) | Max load/pair<br>(kg) | Part no.<br>Set of 2 ramps |
|--------------------|----------------|---------------------|-----------------------------|----------------|-----------------------|----------------------------|
| BROADBAND Ray 1500 | 150            | 2 x 25              | 30                          | 2 x 5.0        | 2 x 200               | BB2P15025                  |
| BROADBAND Ray 1800 | 180            | 2 x 25              | 36                          | 2 x 5.7        | 2 x 200               | BB2P18025                  |
| BROADBAND Ray 2100 | 210            | 2 x 25              | 42                          | 2 x 6.8        | 2 x 200               | BB2P21025                  |