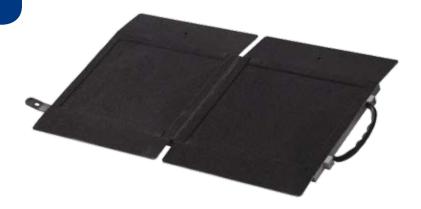

## **BROADBAND** Defrag

Foldable two-piece aluminium ramp

#### Features

- » Aluminium ramp with anti-slip surface
- » Safety lock keep the ramps together when the ramp is in use.
- » Spacers have the function of of legs when the ramp is folded. They also help keeping the ramps in place when the ramp is in use.
- » Please find item numbers and specifications on page 4

 Spacers have the function of legs when the ramp is folded

- Foldable handle
- Transportation lock

 High and safe side walls