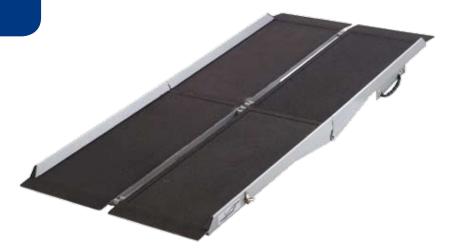

## **BROADBAND** Spectrum

Foldable aluminium ramp

#### Features

- » Aluminium ramp with anti-slip surface
- » Please find item numbers and specifications on page 4

 Transportation lock

 High and safe side walls