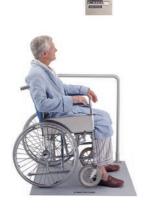

# 6154 Flush-Mounted In-Floor Scale

• Designed to easily weigh patients on stretchers