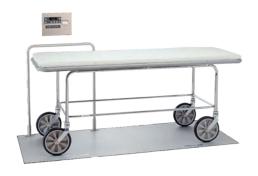

# 6154 Flush-Mounted In-Floor Scale

• Designed to easily weigh patients on stretchers