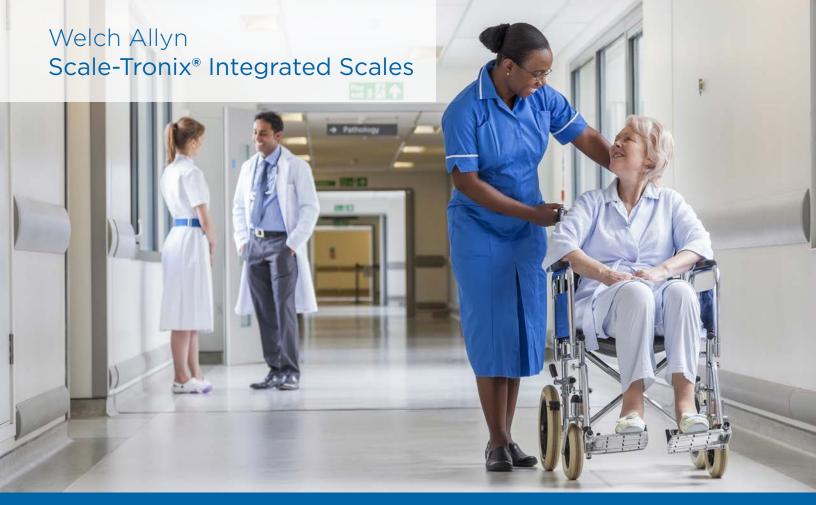

### 5102 Physician's Stand-On Scale

 Low-profile platform with wall-mounted digital readout