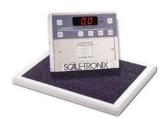

### 5102 Physician's Stand-On Scale

 Low-profile platform with wall-mounted digital readout