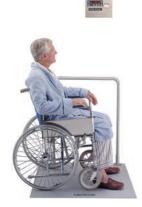

## 6102 Flush-Mounted In-Floor Scale

- For wheelchair, chair and stand-on weighing
- Level with floor to help reduce fall risk and improve ease of access
- Bright, easy-to-read display