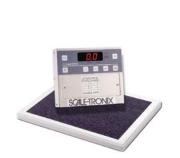

## 6102 Flush-Mounted In-Floor Scale

- For wheelchair, chair and stand-on weighing
- Level with floor to help reduce fall risk and improve ease of access
- Bright, easy-to-read display