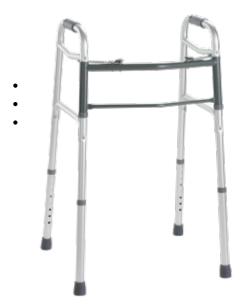

# **Folding Walker**

Breg s Folding Walker is made from lightweight aluminum with comfortable, contoured vinyl hand grips. The Folding Walker folds up easily so it can be taken anywhere you go. 5 fixed wheels can be ordered as an accessory to help glide quietly over most surfaces.

#### **Product Features**

- Made of lightweight aluminum
- · Comfortable, contoured vinyl hand grips
- Two button Lock
- Easily folds for storage or transportation
- 5"☐ fixed wheels for added mobility